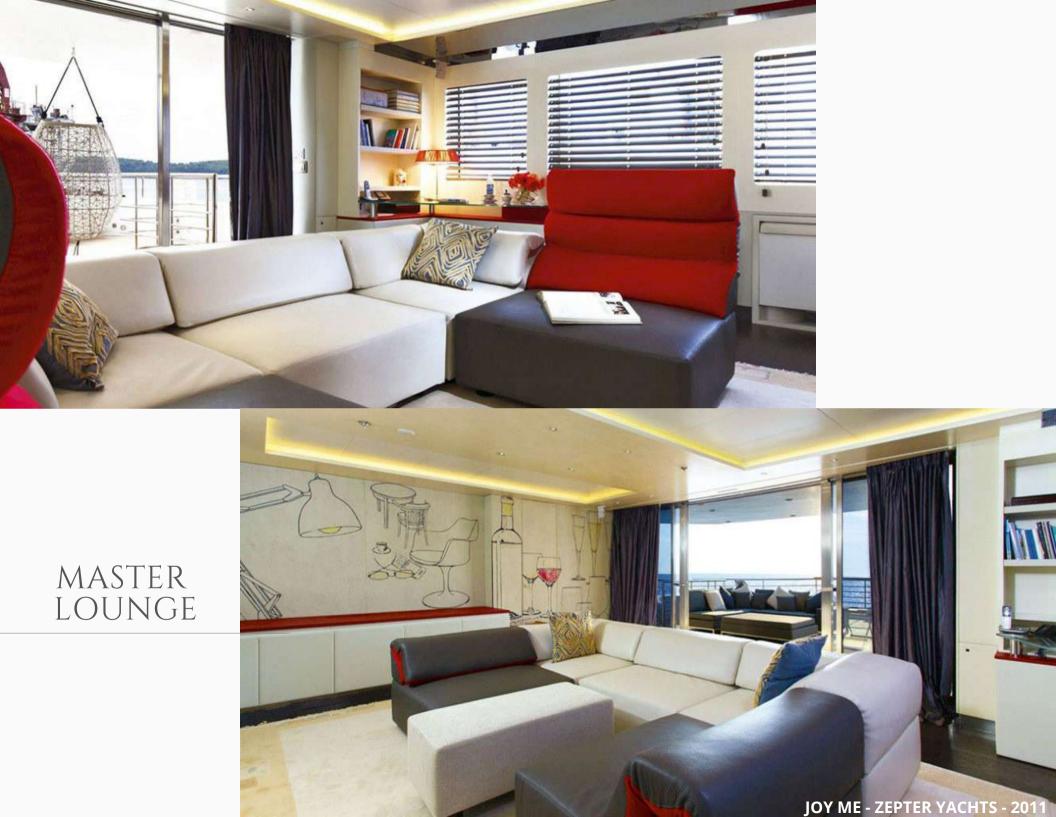

feelings to its guests. She has a comfortable cruising speed of 11 knots.

Onboard there are endless entertainment opportunities for everyone with 3.5 meter Jacuzzi and sky lounge especially attractive in the evening. The Gym, Finnish sauna & Hammam SPA with sea view and lots of water toys which provide the full charter experience.









SUN DECK



**JOY ME - ZEPTER YACHTS - 2011** 

MAIN SALON ,,







### DINING ROOM

#### **GUEST ACCOMMODATION**

'JoyMe interior configuration has been designed to comfortably accommodate up to 12 guests overnight in 6 cabins, comprising a master suite, 1 vip cabin, 4 double cabins

She is also capable of carrying up to 11 crew onboard in 6 cabins to ensure a relaxed luxury yacht experience, making your wishes become true.





## MASTER BEDROOM







## VIP BEDROOM



## DOUBLE CABIN "CHIC"





# DOUBLE CABIN "NATURE"







| OVERVIEW                   |                             | СО  |
|----------------------------|-----------------------------|-----|
| TYPE                       | MOTOR YACHT                 | HU  |
| Naval architect & Builder  | ZEPTER YACHT                | HU  |
| yacht design               | Srdjan djakovic             |     |
| Interior & exterior design | Marijana Radovic            | EN  |
| YEAR                       | 2011                        | МС  |
| FLAG                       | Croatia                     |     |
|                            |                             | PEI |
| DIMENSIONS                 |                             | CRI |
| LENGTH                     | 49.91m (163'9"ft)