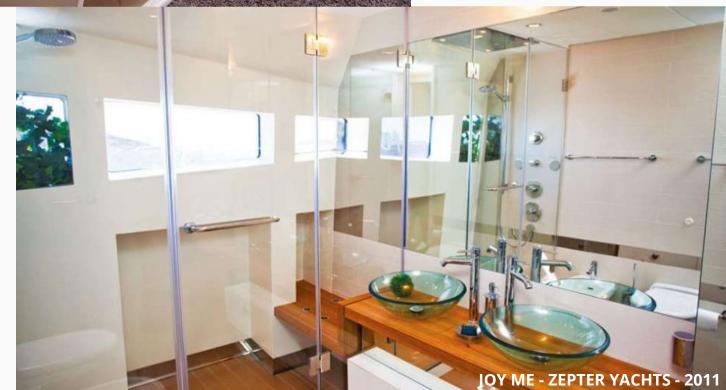

## VIP BEDROOM

#### **GUEST ACCOMMODATION**

'JoyMe interior configuration has been designed to comfortably accommodate up to 12 guests overnight in 6 cabins, comprising a master suite, 1 vip cabin, 4 double cabins

She is also capable of carrying up to 11 crew onboard in 6 cabins to ensure a relaxed luxury yacht experience, making your wishes become true.