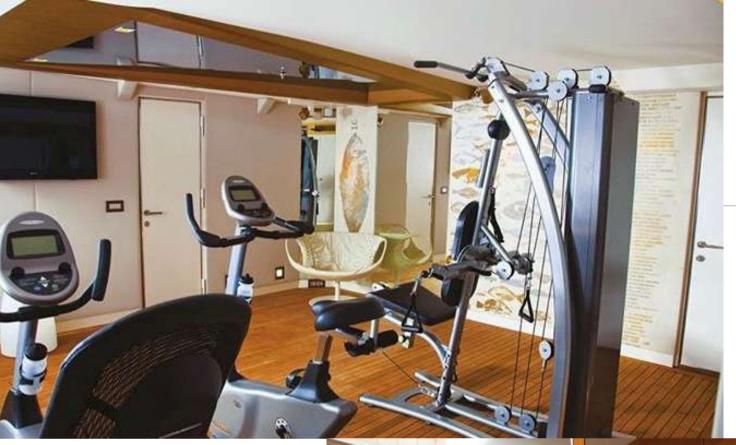

| FUI |
| BEAM                       | 9.12m (29'11"FT)            |     |
| DRAFT                      | 2.55m (8'4"ft)              |     |
| gross tonnage              | 620 GT                      |     |
|                            |                             |     |
| ACCOMMODATION              |                             |     |
| GUESTS                     | 12                          |     |
| CABINS TOTAL               | 6                           |     |
| CABINS CONFIGURATION       | 1 master, 1 VIP , 2 Double, |     |

CREW

2 TWIN (CONVERTIBLE)

11

### ONSTRUCTION

HULL CONFIGURATION DISPLACEMENT

HULL MATERIAL STEEL

#### **ENGINES**

MODEL 2 x Cummins KTA-38-M1,

12 cylinder

#### PERFORMANCE & CAPABILITIES

CRUISING SPEED 11 KNOTS

FUEL CONSUMPTION 250 LITRES/HR



## FITNESS ROOM

SAUNA











### TENDERS + TOYS

6 m Zodiac Tender

Sea-doo Wake Pro 230

Yamaha 3-person waverunner

Waterskis

Wakeboard inflatable

TOWABLE TOYS

2 X GOCYCLE ELECTRIC BIKES

2 x Standup paddleboards

2 x seabobs

SNORKELING EQUIPMENT















# M/Y JOY ME

ZEPTER YACHT-2011-49.91M