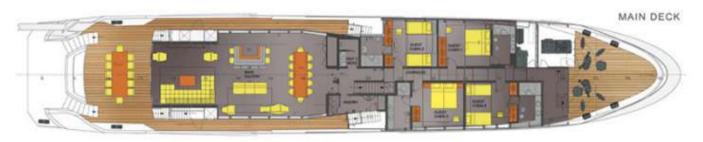

### DINING ROOM

#### **GUEST ACCOMMODATION**

'JoyMe interior configuration has been designed to comfortably accommodate up to 12 guests overnight in 6 cabins, comprising a master suite, 1 vip cabin, 4 double cabins

She is also capable of carrying up to 11 crew onboard in 6 cabins to ensure a relaxed luxury yacht experience, making your wishes become true.

## MASTER BEDROOM