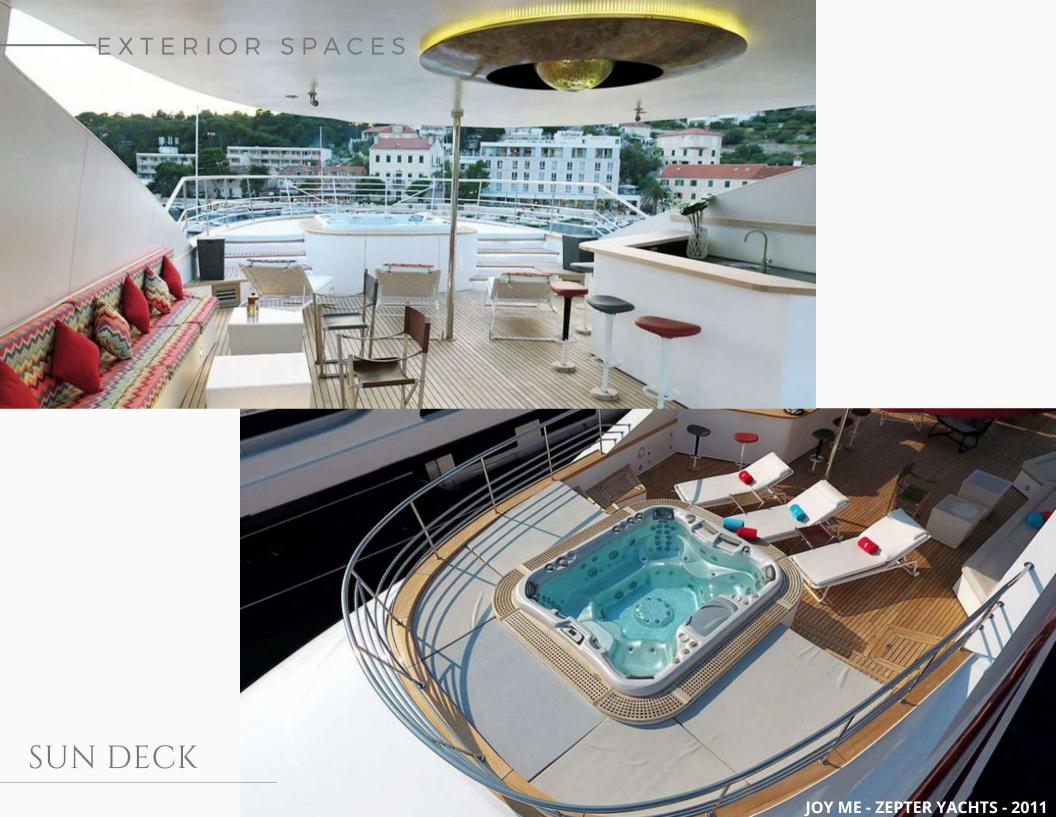

Onboard there are endless entertainment opportunities for everyone with 3.5 meter Jacuzzi and sky lounge especially attractive in the evening. The Gym, Finnish sauna & Hammam SPA with sea view and lots of water toys which provide the full charter experience.

SUN DECK

**JOY ME - ZEPTER YACHTS - 2011** 

MAIN SALON ,,