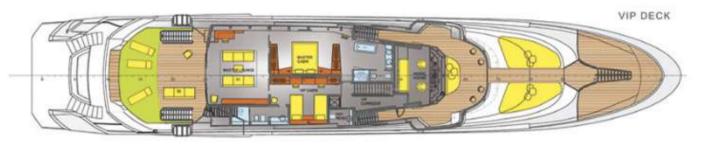

#### **GUEST ACCOMMODATION**

'JoyMe interior configuration has been designed to comfortably accommodate up to 12 guests overnight in 6 cabins, comprising a master suite, 1 vip cabin, 4 double cabins

She is also capable of carrying up to 11 crew onboard in 6 cabins to ensure a relaxed luxury yacht experience, making your wishes become true.

## VIP BEDROOM