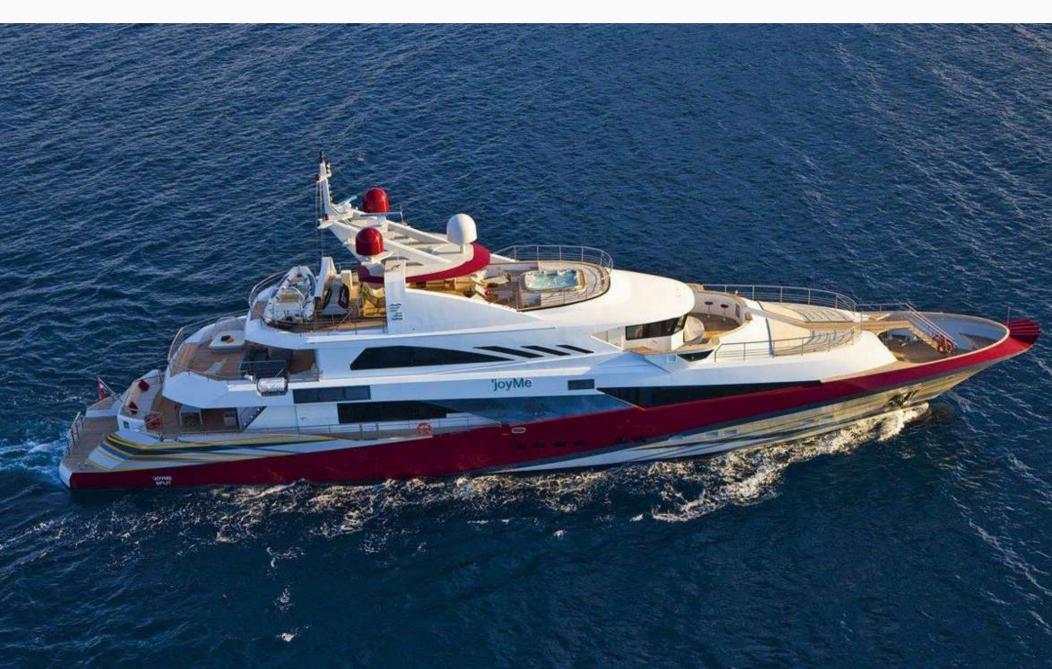

# M/Y JOY ME

ZEPTER YACHT-2011-49.91M

CRUISING

The 50 meter trideck displacement superyacht 'joyMe built by PHILIP ZEPTER in 2011 offers accommodation for up to 12 guests in 6 in-suite air-conditioned cabins and has crew quarters for 11 crew members.

Each compartment of space within the yachts interior was treated as a separate entity with its own story and philosophy, benefiting from its own atmosphere, communicating different emotions and feelings to its guests. She has a comfortable cruising speed of 11 knots.