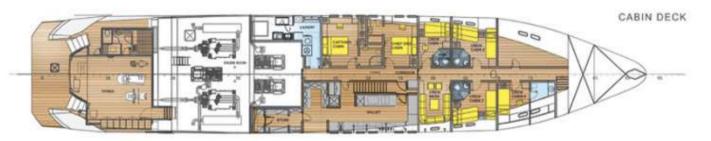

#### **GUEST ACCOMMODATION**

'JoyMe interior configuration has been designed to comfortably accommodate up to 12 guests overnight in 6 cabins, comprising a master suite, 1 vip cabin, 4 double cabins

She is also capable of carrying up to 11 crew onboard in 6 cabins to ensure a relaxed luxury yacht experience, making your wishes become true.

# DOUBLE CABIN "NATURE"

| OVERVIEW                   |                             | СО  |
|----------------------------|-----------------------------|-----|
| TYPE                       | MOTOR YACHT                 | HU  |
| Naval architect & Builder  | ZEPTER YACHT                | HU  |
| yacht design               | Srdjan djakovic             |     |
| Interior & exterior design | Marijana Radovic            | EN  |
| YEAR                       | 2011                        | МС  |
| FLAG                       | Croatia                     |     |
|                            |                             | PEI |
| DIMENSIONS                 |                             | CRI |
| LENGTH                     | 49.91m (163'9"ft)           | FUI |
| BEAM                       | 9.12m (29'11"FT)            |     |
| DRAFT                      | 2.55m (8'4"ft)              |     |
| gross tonnage              | 620 GT                      |     |
|                            |                             |     |
| ACCOMMODATION              |                             |     |
| GUESTS                     | 12                          |     |
| CABINS TOTAL               | 6                           |     |
| CABINS CONFIGURATION       | 1 master, 1 VIP , 2 Double, |     |