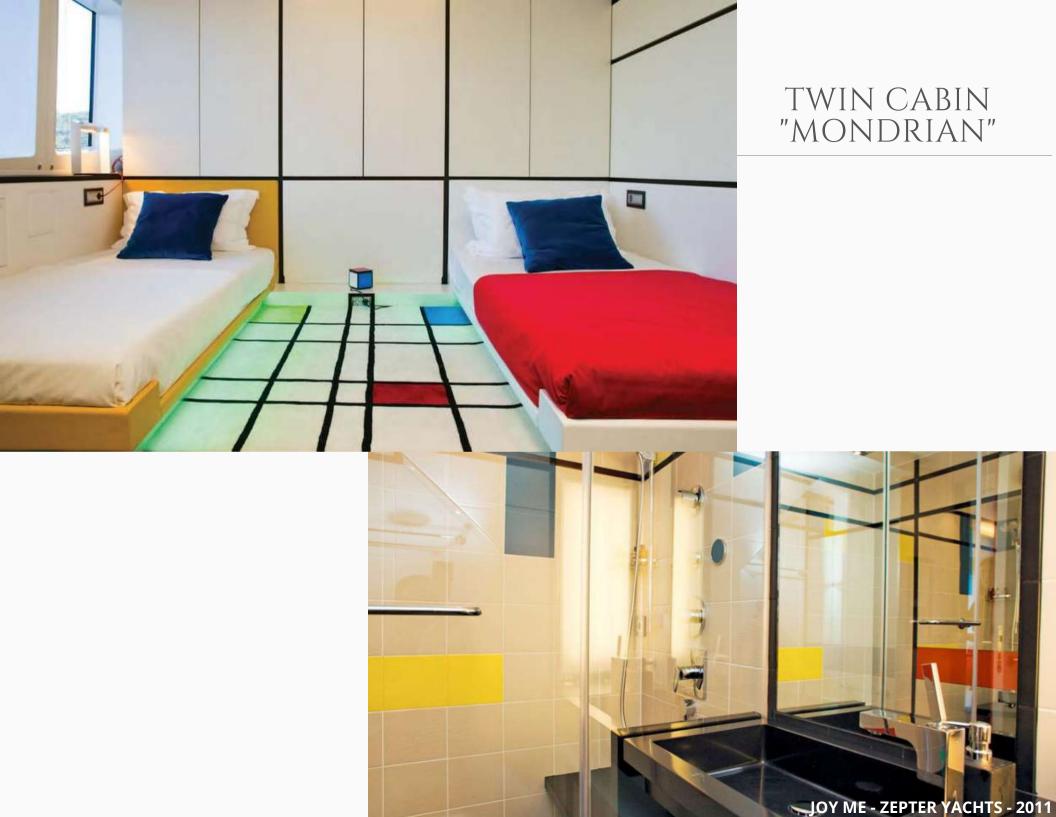

nboard there are endless entertainment opportunities for everyone with 3.5 meter Jacuzzi and sky lounge especially attractive in the evening. The Gym, Finnish sauna & Hammam SPA with sea view and lots of water toys which provide the full charter experience.









SUN DECK



**JOY ME - ZEPTER YACHTS - 2011** 

MAIN SALON ,,







### DINING ROOM

#### **GUEST ACCOMMODATION**

'JoyMe interior configuration has been designed to comfortably accommodate up to 12 guests overnight in 6 cabins, comprising a master suite, 1 vip cabin, 4 double cabins

She is also capable of carrying up to 11 crew onboard in 6 cabins to ensure a relaxed luxury yacht experience, making your wishes become true.





## MASTER BEDROOM







## VIP BEDROOM



## DOUBLE CABIN "CHIC"





# DOUBLE CABIN "NATURE"







| OVERVIEW                   |                             | СО  |
|----------------------------|-----------------------------|-----|
| TYPE                       | MOTOR YACHT                 | HU  |
| Naval architect & Builder  | ZEPTER YACHT                | HU  |
| yacht design               | Srdjan djakovic             |     |
| Interior & exterior design | Marijana Radovic            | EN  |
| YEAR                       | 2011                        | МС  |
| FLAG                       | Croatia                     |     |
|                            |                             | PEI |
| DIMENSIONS                 |                             | CRI |
| LENGTH                     | 49.91m (163'9"ft)           | FUI |
| BEAM                       | 9.12m (29'11"FT)