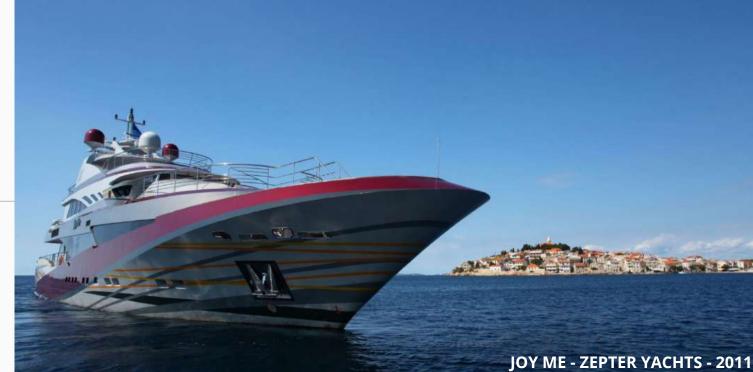

# M/Y JOY ME

ZEPTER YACHT-2011-49.91M





CRUISING



#### THE PERFECT CHARTER YACHT

Enjoy with style on board

Built to enjoy life on the sea, 'joyMe invites you to discover her potential as a charter guest. Combining remarkable interiors and open air exterior areas, she is the perfect yacht to experience the world of luxurious and stylish cruising.

The 50 meter trideck displacement superyacht 'joyMe built by PHILIP ZEPTER in 2011 offers accommodation for up to 12 guests in 6 in-suite air-conditioned cabins and has crew quarters for 11 crew members.

Each compartment of space within the yachts interior was treated as a separate entity with its own story and philosophy, benefiting from its own atmosphere, communicating different emotions and feelings to its guests. She has a comfortable cruising speed of 11 knots.

Onboard there are endle