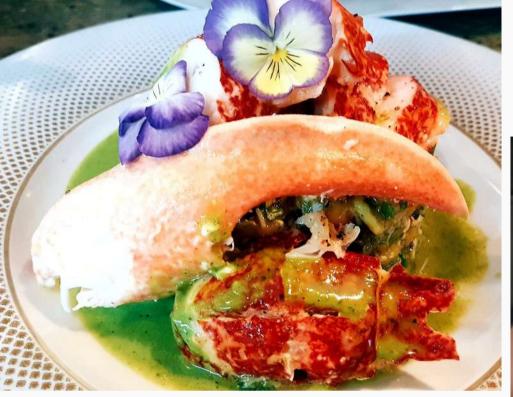

| 9.12m (29'11"FT)            |     |
| DRAFT                      | 2.55m (8'4"ft)              |     |
| gross tonnage              | 620 GT                      |     |
|                            |                             |     |
| ACCOMMODATION              |                             |     |
| GUESTS                     | 12                          |     |
| CABINS TOTAL               | 6                           |     |
| CABINS CONFIGURATION       | 1 master, 1 VIP , 2 Double, |     |

CREW

2 TWIN (CONVERTIBLE)

11

### ONSTRUCTION

HULL CONFIGURATION DISPLACEMENT

HULL MATERIAL STEEL

#### **ENGINES**

MODEL 2 x Cummins KTA-38-M1,

12 cylinder

#### PERFORMANCE & CAPABILITIES

CRUISING SPEED 11 KNOTS

FUEL CONSUMPTION 250 LITRES/HR



## FITNESS ROOM

SAUNA











### TENDERS + TOYS

6 m Zodiac Tender

Sea-doo Wake Pro 230

Yamaha 3-person waverunner

Waterskis

Wakeboard inflatable

TOWABLE TOYS

2 X GOCYCLE ELECTRIC BIKES

2 x Standup paddleboards

2 x seabobs

SNORKELING EQUIPMENT















# M/Y JOY ME

ZEPTER YACHT-2011-49.91M