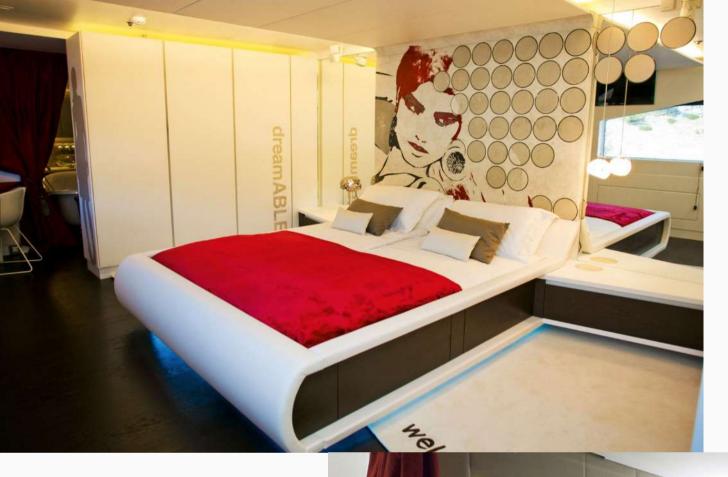

different emotions and feelings to its guests. She has a comfortable cruising speed of 11 knots.

Onboard there are endless entertainment opportunities for everyone with 3.5 meter Jacuzzi and sky lounge especially attractive in the evening. The Gym, Finnish sauna & Hammam SPA with sea view and lots of water toys which provide the full charter experience.









SUN DECK



**JOY ME - ZEPTER YACHTS - 2011** 

MAIN SALON ,,







### DINING ROOM

#### **GUEST ACCOMMODATION**

'JoyMe interior configuration has been designed to comfortably accommodate up to 12 guests overnight in 6 cabins, comprising a master suite, 1 vip cabin, 4 double cabins

She is also capable of carrying up to 11 crew onboard in 6 cabins to ensure a relaxed luxury yacht experience, making your wishes become true.





## MASTER BEDROOM







## VIP BEDROOM



## DOUBLE CABIN "CHIC"





# DOUBLE CABIN "NATURE"







| OVERVIEW                   |                             | СО  |
|----------------------------|-----------------------------|-----|
| TYPE                       | MOTOR YACHT                 | HU  |
| Naval architect & Builder  | ZEPTER YACHT                | HU  |
| yacht design               | Srdjan djakovic             |     |
| Interior & exterior design | Marijana Radovic            | EN  |
| YEAR                       | 2011                        | МС  |
| FLAG                       | Croatia                     |     |
|                            |                             | PEI |
| DIMENSIONS                 |                             | CRI |
| LENGTH