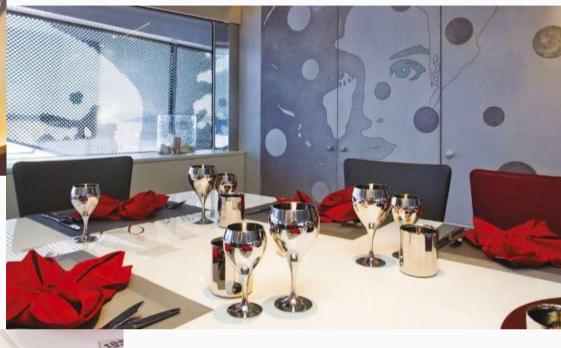

meter trideck displacement superyacht 'joyMe built by PHILIP ZEPTER in 2011 offers accommodation for up to 12 guests in 6 in-suite air-conditioned cabins and has crew quarters for 11 crew members.

Each compartment of space within the yachts interior was treated as a separate entity with its own story and philosophy, benefiting from its own atmosphere, communicating different emotions and feelings to its guests. She has a comfortable cruising speed of 11 knots.

Onboard there are endless entertainment opportunities for everyone with 3.5 meter Jacuzzi and sky lounge especially attractive in the evening. The Gym, Finnish sauna & Hammam SPA with sea view and lots of water toys which provide the full charter experience.









SUN DECK



**JOY ME - ZEPTER YACHTS - 2011** 

MAIN SALON ,,







### DINING ROOM

#### **GUEST ACCOMMODATION**

'JoyMe interior configuration has been designed to comfortably accommodate up to 12 guests overnight in 6 cabins, comprising a master suite, 1 vip cabin, 4 double cabins

She is also capable of carrying up to 11 crew onboard in 6 cabins to ensure a relaxed luxury yacht experience, making your wishes become true.





## MASTER BEDROOM







## VIP BEDROOM



## DOUBLE CABIN "CHIC"





# DOUBLE CABIN "NATURE"







| OVERVIEW                   |                             | СО  |
|----------------------------|-----------------------------|-----|
| TYPE                       | MOTOR YACHT                 | HU  |
| Naval architect & Builder  | ZEPTER YACHT                | HU  |
| yacht design               | Srdjan djakovic             |