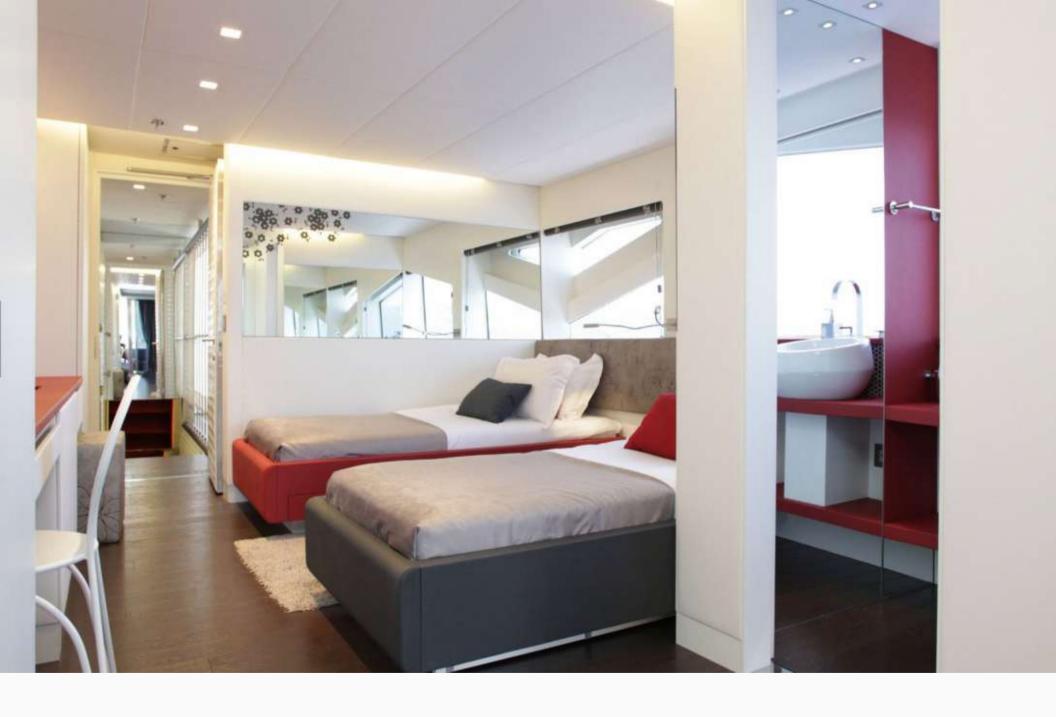

## DOUBLE CABIN "CHIC"

# DOUBLE CABIN "NATURE"

| OVERVIEW                   |                             | СО  |
|----------------------------|-----------------------------|-----|
| TYPE                       | MOTOR YACHT                 | HU  |
| Naval architect & Builder  | ZEPTER YACHT                | HU  |
| yacht design               | Srdjan djakovic             |     |
| Interior & exterior design | Marijana Radovic            | EN  |
| YEAR                       | 2011                        | МС  |
| FLAG                       | Croatia                     |     |
|                            |                             | PEI |
| DIMENSIONS                 |                             | CRI |
| LENGTH                     | 49.91m (163'9"ft)           | FUI |
| BEAM                       | 9.12m (29'11"FT)            |     |
| DRAFT                      | 2.55m (8'4"ft)              |     |
| gross tonnage              | 620 GT                      |     |
|                            |                             |     |
| ACCOMMODATION              |                             |     |
| GUESTS                     | 12                          |     |
| CABINS TOTAL               | 6                           |     |
| CABINS CONFIGURATION       | 1 master, 1 VIP , 2 Double, |     |