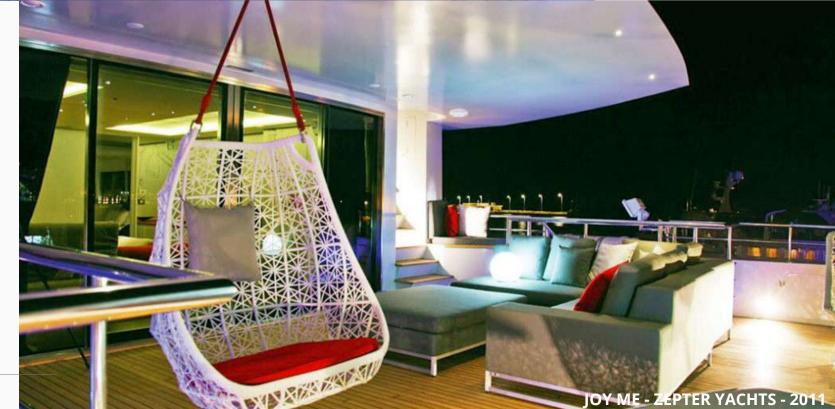

Onboard there are endless entertainment opportunities for everyone with 3.5 meter Jacuzzi and sky lounge especially attractive in the evening. The Gym, Finnish sauna & Hammam SPA with sea view and lots of water toys which provide the full charter experience.