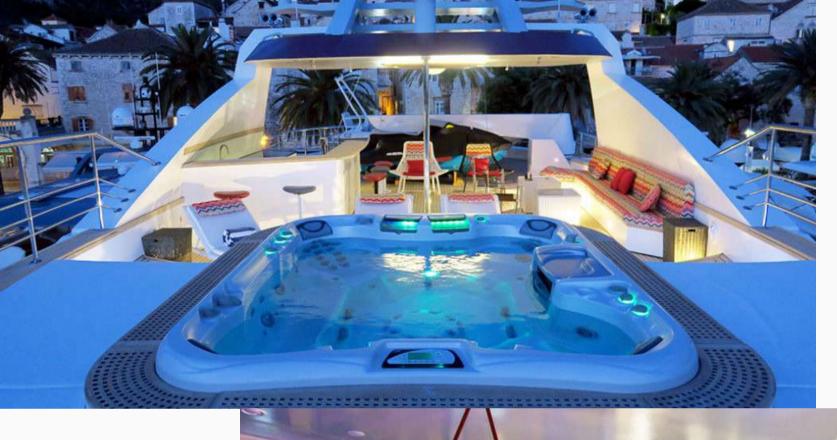

Onboard there are endless entertainment opportunities for everyone with 3.5 meter Jacuzzi and sky lounge especially attractive in the evening. The Gym, Finnish sauna & Hammam SPA with sea view and lots of water toys which provide the full charter experience.

SUN DECK

**JOY ME - ZEPTER YACHTS - 2011** 

MAIN SALON ,,