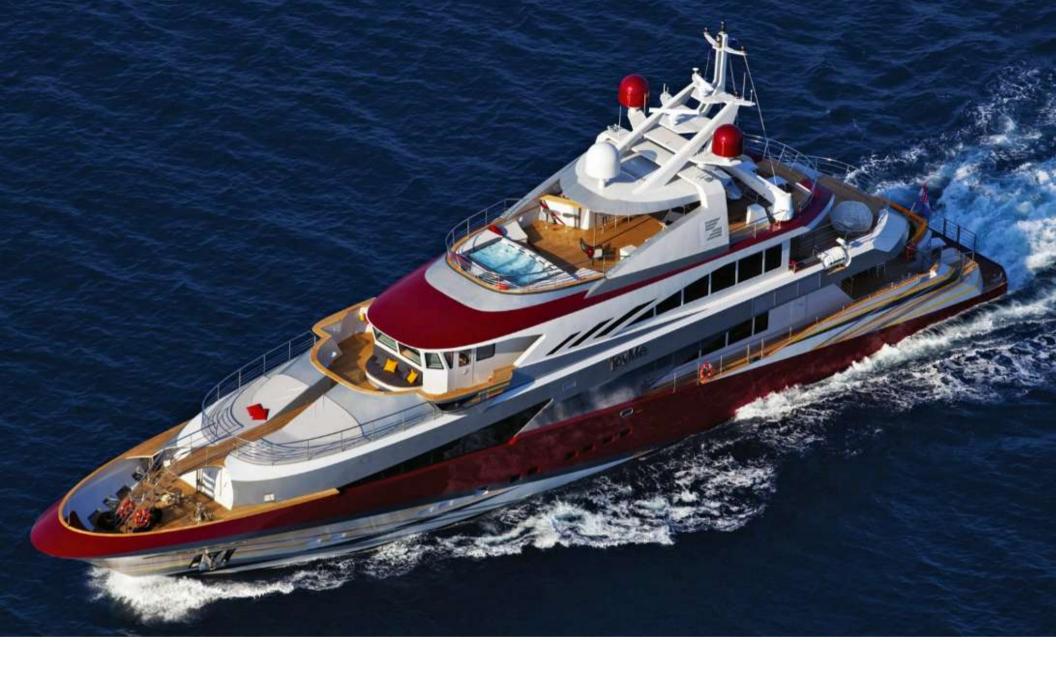

The 50 meter trideck displacement superyacht 'joyMe built by PHILIP ZEPTER in 2011 offers accommodation for up to 12 guests in 6 in-suite air-conditioned cabins and has crew quarters for 11 crew members.

Each compartment of space within the yachts interior was treated as a separate entity with its own story and philosophy, benefiting from its own atmosphere, communicating different emotions and feelings to its guests. She has a comfortable cruising speed of 11 knots.