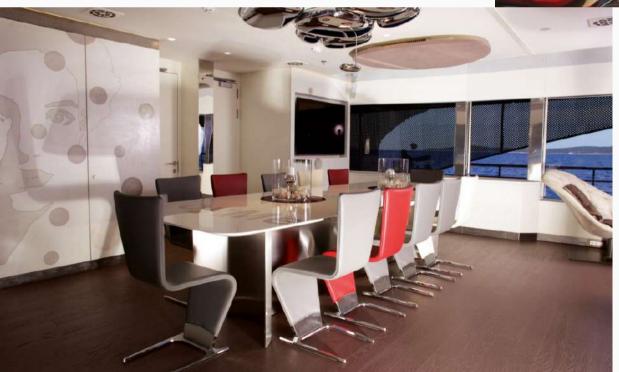

ter trideck displacement superyacht 'joyMe built by PHILIP ZEPTER in 2011 offers accommodation for up to 12 guests in 6 in-suite air-conditioned cabins and has crew quarters for 11 crew members.

Each compartment of space within the yachts interior was treated as a separate entity with its own story and philosophy, benefiting from its own atmosphere, communicating different emotions and feelings to its guests. She has a comfortable cruising speed of 11 knots.

Onboard there are endless entertainment opportunities for everyone with 3.5 meter Jacuzzi and sky lounge especially attractive in the evening. The Gym, Finnish sauna & Hammam SPA with sea view and lots of water toys which provide the full charter experience.









SUN DECK



**JOY ME - ZEPTER YACHTS - 2011** 

MAIN SALON ,,







### DINING ROOM

#### **GUEST ACCOMMODATION**

'JoyMe interior configuration has been designed to comfortably accommodate up to 12 guests overnight in 6 cabins, comprising a master suite, 1 vip cabin, 4 double cabins

She is also capable of carrying up to 11 crew onboard in 6 cabins to ensure a relaxed luxury yacht experience, making your wishes become true.





## MASTER BEDROOM







## VIP BEDROOM



## DOUBLE CABIN "CHIC"





# DOUBLE CABIN "NATURE"







| OVERVIEW                   |                             | СО  |
|----------------------------|-----------------------------|-----|
| TYPE                       | MOTOR YACHT                 | HU  |
| Naval architect & Builder  | ZEPTER YACHT                | HU  |
| yacht design               | Srdjan djakovic             |