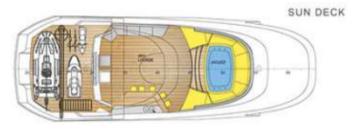

Onboard there are endless entertainment opportunities for everyone with 3.5 meter Jacuzzi and sky lounge especially attractive in the evening. The Gym, Finnish sauna & Hammam SPA with sea view and lots of water toys which provide the full charter experience.

SUN DECK

**JOY ME - ZEPTER YACHTS - 2011** 

MAIN SALON ,,

### TENDERS + TOYS

6 m Zodiac Tender

Sea-doo Wake Pro 230

Yamaha 3-person waverunner

Waterskis

Wakeboard inflatable

TOWABLE TOYS

2 X GOCYCLE ELECTRIC BIKES