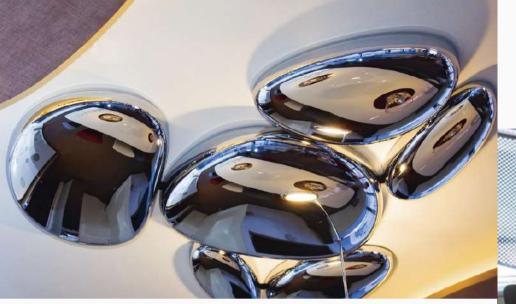

0 meter trideck displacement superyacht 'joyMe built by PHILIP ZEPTER in 2011 offers accommodation for up to 12 guests in 6 in-suite air-conditioned cabins and has crew quarters for 11 crew members.

Each compartment of space within the yachts interior was treated as a separate entity with its own story and philosophy, benefiting from its own atmosphere, communicating different emotions and feelings to its guests. She has a comfortable cruising speed of 11 knots.

Onboard there are endless entertainment opportunities for everyone with 3.5 meter Jacuzzi and sky lounge especially attractive in the evening. The Gym, Finnish sauna & Hammam SPA with sea view and lots of water toys which provide the full charter experience.









SUN DECK



**JOY ME - ZEPTER YACHTS - 2011** 

MAIN SALON ,,







### DINING ROOM

#### **GUEST ACCOMMODATION**

'JoyMe interior configuration has been designed to comfortably accommodate up to 12 guests overnight in 6 cabins, comprising a master suite, 1 vip cabin, 4 double cabins

She is also capable of carrying up to 11 crew onboard in 6 cabins to ensure a relaxed luxury yacht experience, making your wishes become true.





## MASTER BEDROOM







## VIP BEDROOM



## DOUBLE CABIN "CHIC"





# DOUBLE CABIN "NATURE"







| OVERVIEW                   |                             | СО  |
|----------------------------|-----------------------------|-----|
| TYPE                       | MOTOR YACHT                 | HU  |
| Naval architect & Builder  | ZEPTER YACHT                | HU  |
| yacht design               | Srdjan djakovic