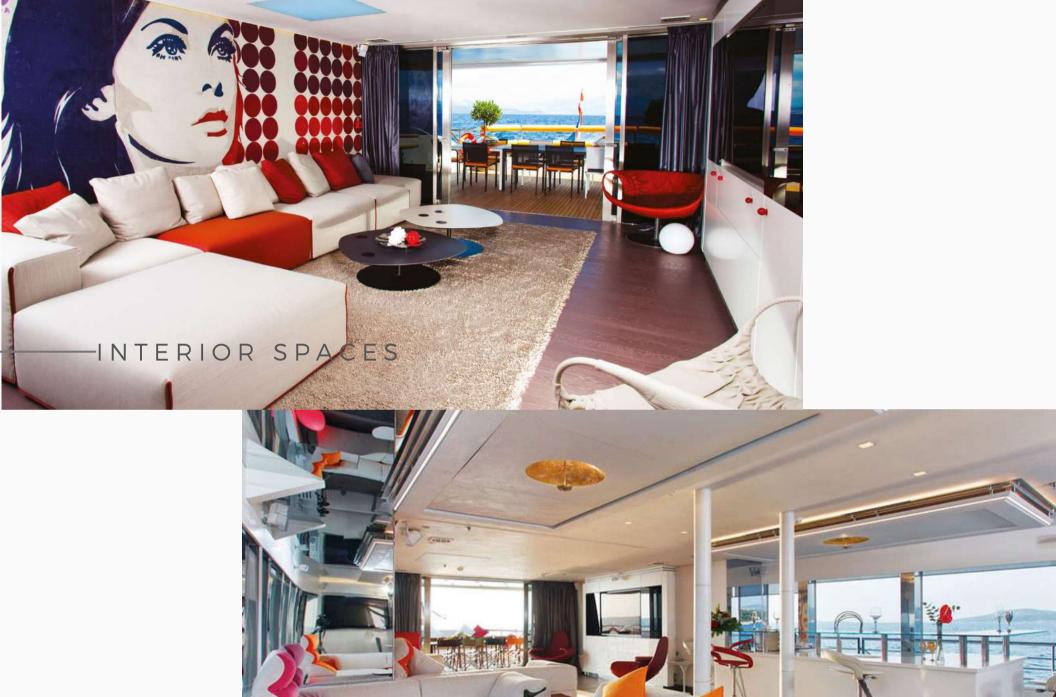

Each compartment of space within the yachts interior was treated as a separate entity with its own story and philosophy, benefiting from its own atmosphere, communicating different emotions and feelings to its guests. She has a comfortable cruising speed of 11 knots.

### DINING ROOM