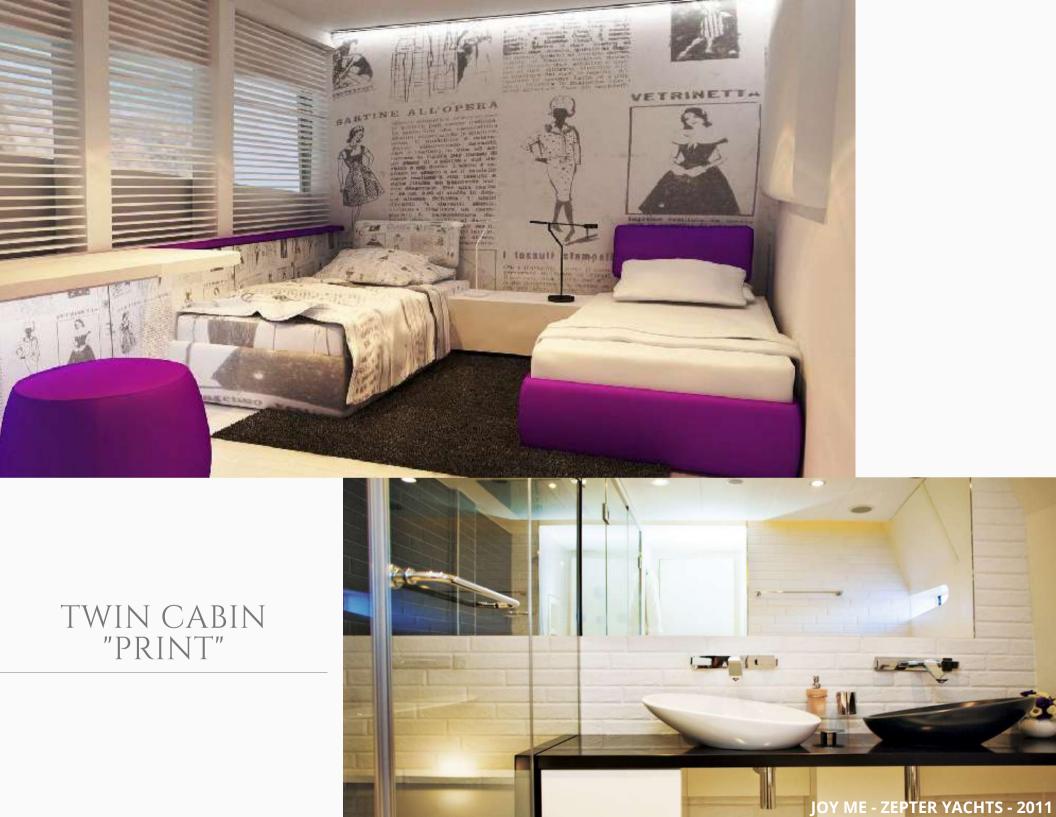

oard there are endless entertainment opportunities for everyone with 3.5 meter Jacuzzi and sky lounge especially attractive in the evening. The Gym, Finnish sauna & Hammam SPA with sea view and lots of water toys which provide the full charter experience.









SUN DECK



**JOY ME - ZEPTER YACHTS - 2011** 

MAIN SALON ,,







### DINING ROOM

#### **GUEST ACCOMMODATION**

'JoyMe interior configuration has been designed to comfortably accommodate up to 12 guests overnight in 6 cabins, comprising a master suite, 1 vip cabin, 4 double cabins

She is also capable of carrying up to 11 crew onboard in 6 cabins to ensure a relaxed luxury yacht experience, making your wishes become true.





## MASTER BEDROOM







## VIP BEDROOM



## DOUBLE CABIN "CHIC"





# DOUBLE CABIN "NATURE"







| OVERVIEW                   |                             | СО  |
|----------------------------|-----------------------------|-----|
| TYPE                       | MOTOR YACHT                 | HU  |
| Naval architect & Builder  | ZEPTER YACHT                | HU  |
| yacht design               | Srdjan djakovic             |     |
| Interior & exterior design | Marijana Radovic            | EN  |
| YEAR                       | 2011                        | МС  |
| FLAG                       | Croatia                     |     |
|                            |                             | PEI |
| DIMENSIONS                 |                             | CRI |
| LENGTH                     | 49.91m (163'9"ft)           | FUI |
| BEAM                       | 9.12m (29'11"FT)            |