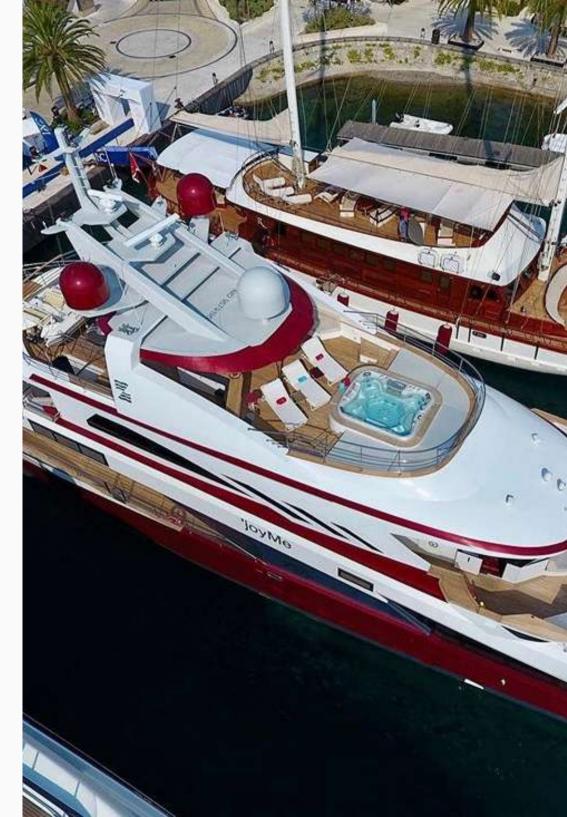

Onboard there are endless entertainment opportunities for everyone with 3.5 meter Jacuzzi and sky lounge especially attractive in the evening. The Gym, Finnish sauna & Hammam SPA with sea view and lots of water toys which provide the full charter experience.