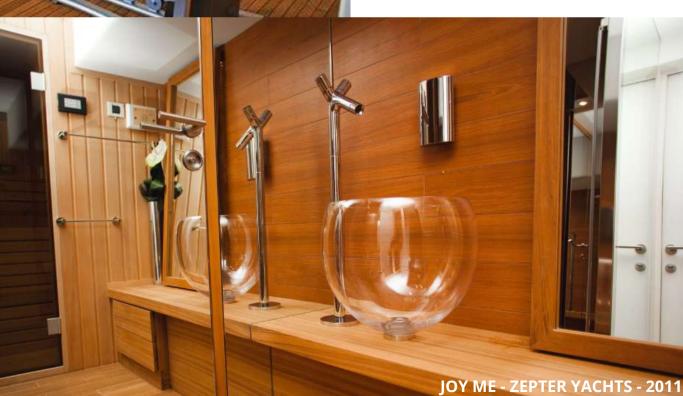

| 9.12m (29'11"FT)            |     |
| DRAFT                      | 2.55m (8'4"ft)              |     |
| gross tonnage              | 620 GT                      |     |
|                            |                             |     |
| ACCOMMODATION              |                             |     |
| GUESTS                     | 12                          |     |
| CABINS TOTAL               | 6                           |     |
| CABINS CONFIGURATION       | 1 master, 1 VIP , 2 Double, |     |

CREW

2 TWIN (CONVERTIBLE)

11

### ONSTRUCTION

HULL CONFIGURATION DISPLACEMENT

HULL MATERIAL STEEL

#### **ENGINES**

MODEL 2 x Cummins KTA-38-M1,

12 cylinder

#### PERFORMANCE & CAPABILITIES

CRUISING SPEED 11 KNOTS

FUEL CONSUMPTION 250 LITRES/HR



## FITNESS ROOM

SAUNA











### TENDERS + TOYS

6 m Zodiac Tender

Sea-doo Wake Pro 230

Yamaha 3-person waverunner

Waterskis

Wakeboard inflatable

TOWABLE TOYS

2 X GOCYCLE ELECTRIC BIKES

2 x Standup paddleboards

2 x seabobs

SNORKELING EQUIPMENT















# M/Y JOY ME

ZEPTER YACHT-2011-49.91M