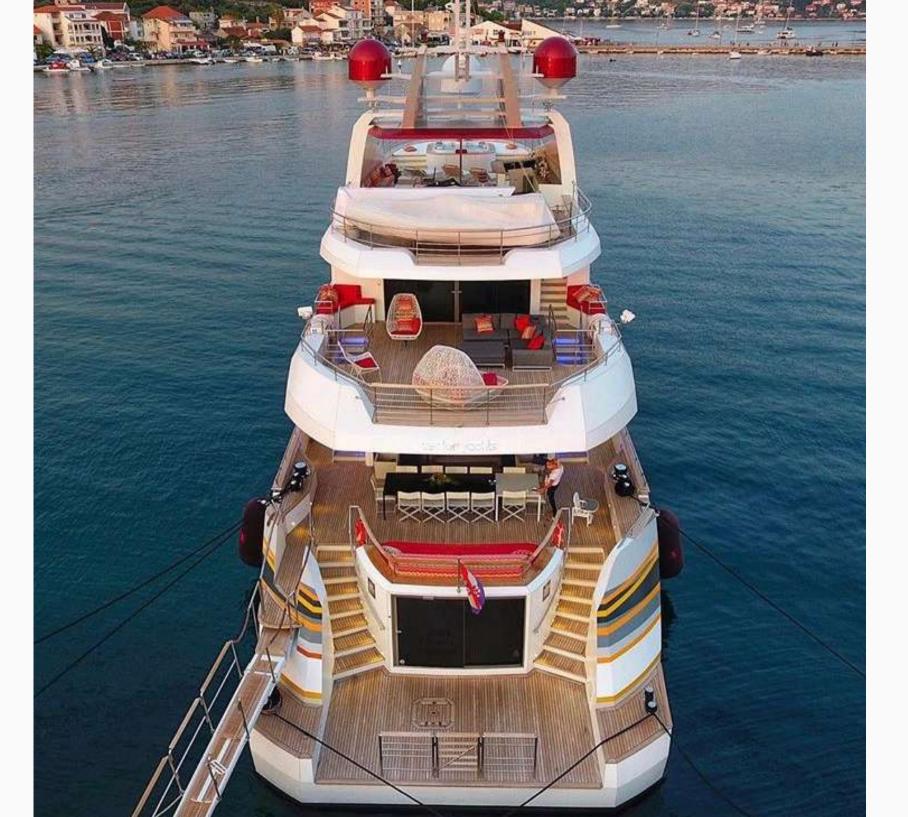

#### THE PERFECT CHARTER YACHT

Enjoy with style on board

Built to enjoy life on the sea, 'joyMe invites you to discover her potential as a charter guest. Combining remarkable interiors and open air exterior areas, she is the perfect yacht to experience the world of luxurious and stylish cruising.

Onboard there are endless entertainment opportunities for everyone with 3.5 meter Jacuzzi and sky lounge especially attractive in the evening. The Gym, Finnish sauna & Hammam SPA with sea view and lots of water toys which provide the full charter experience.